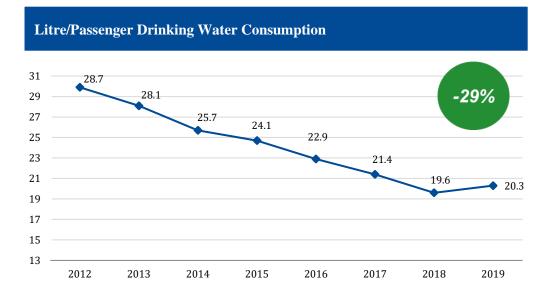

#### Initiatives

| 6 CALLAN MATTER                                                                                                                                                                                                                                                                                                                                                                                                                                                                                                                                                                                                                                                                                                                                                                                                                                                                                                                                                                                                                                                                                                                                                                                                                                                                                                                                                                                                                                                                                                                                                                                                                                                                                                                                                                                                                                                                                                                                                                                                                                                                                                                                                                                                                                                                                                                                                                                                                                                                  | Composting plant for organic waste produced in the airport terminals                                                                                  |
|----------------------------------------------------------------------------------------------------------------------------------------------------------------------------------------------------------------------------------------------------------------------------------------------------------------------------------------------------------------------------------------------------------------------------------------------------------------------------------------------------------------------------------------------------------------------------------------------------------------------------------------------------------------------------------------------------------------------------------------------------------------------------------------------------------------------------------------------------------------------------------------------------------------------------------------------------------------------------------------------------------------------------------------------------------------------------------------------------------------------------------------------------------------------------------------------------------------------------------------------------------------------------------------------------------------------------------------------------------------------------------------------------------------------------------------------------------------------------------------------------------------------------------------------------------------------------------------------------------------------------------------------------------------------------------------------------------------------------------------------------------------------------------------------------------------------------------------------------------------------------------------------------------------------------------------------------------------------------------------------------------------------------------------------------------------------------------------------------------------------------------------------------------------------------------------------------------------------------------------------------------------------------------------------------------------------------------------------------------------------------------------------------------------------------------------------------------------------------------|-------------------------------------------------------------------------------------------------------------------------------------------------------|
| 6 DAMAGENERS                                                                                                                                                                                                                                                                                                                                                                                                                                                                                                                                                                                                                                                                                                                                                                                                                                                                                                                                                                                                                                                                                                                                                                                                                                                                                                                                                                                                                                                                                                                                                                                                                                                                                                                                                                                                                                                                                                                                                                                                                                                                                                                                                                                                                                                                                                                                                                                                                                                                     | Installation of plastic bottle compactors in the preparation areas of the terminals                                                                   |
| 6 Defendance 12 microsoft<br>W                                                                                                                                                                                                                                                                                                                                                                                                                                                                                                                                                                                                                                                                                                                                                                                                                                                                                                                                                                                                                                                                                                                                                                                                                                                                                                                                                                                                                                                                                                                                                                                                                                                                                                                                                                                                                                                                                                                                                                                                                                                                                                                                                                                                                                                                                                                                                                                                                                                   | Gradual elimination of the non-separated waste for Food & Beverage sub-concessionaires                                                                |
| 6 California                                                                                                                                                                                                                                                                                                                                                                                                                                                                                                                                                                                                                                                                                                                                                                                                                                                                                                                                                                                                                                                                                                                                                                                                                                                                                                                                                                                                                                                                                                                                                                                                                                                                                                                                                                                                                                                                                                                                                                                                                                                                                                                                                                                                                                                                                                                                                                                                                                                                     | Monitoring, mapping and introduction of compostable disposable material at Food & Beverage sub-concessionaires                                        |
| 6 Substantians                                                                                                                                                                                                                                                                                                                                                                                                                                                                                                                                                                                                                                                                                                                                                                                                                                                                                                                                                                                                                                                                                                                                                                                                                                                                                                                                                                                                                                                                                                                                                                                                                                                                                                                                                                                                                                                                                                                                                                                                                                                                                                                                                                                                                                                                                                                                                                                                                                                                   | Start of separate waste collection in the multi-level car parks serving the terminals                                                                 |
| 6 CALLANCER 12 RECEIPTION                                                                                                                                                                                                                                                                                                                                                                                                                                                                                                                                                                                                                                                                                                                                                                                                                                                                                                                                                                                                                                                                                                                                                                                                                                                                                                                                                                                                                                                                                                                                                                                                                                                                                                                                                                                                                                                                                                                                                                                                                                                                                                                                                                                                                                                                                                                                                                                                                                                        | Regular meetings to review data on separate waste collection and to raise the awareness of the sub-concessionaires operating in the airport terminals |
| 13 Gamera<br>Konon                                                                                                                                                                                                                                                                                                                                                                                                                                                                                                                                                                                                                                                                                                                                                                                                                                                                                                                                                                                                                                                                                                                                                                                                                                                                                                                                                                                                                                                                                                                                                                                                                                                                                                                                                                                                                                                                                                                                                                                                                                                                                                                                                                                                                                                                                                                                                                                                                                                               | Maintenance of ACA (Airport Carbon Accreditation) certification                                                                                       |
| 6 Calebarran                                                                                                                                                                                                                                                                                                                                                                                                                                                                                                                                                                                                                                                                                                                                                                                                                                                                                                                                                                                                                                                                                                                                                                                                                                                                                                                                                                                                                                                                                                                                                                                                                                                                                                                                                                                                                                                                                                                                                                                                                                                                                                                                                                                                                                                                                                                                                                                                                                                                     | Refurbishing of drinking water signage in the terminals                                                                                               |
|                                                                                                                                                                                                                                                                                                                                                                                                                                                                                                                                                                                                                                                                                                                                                                                                                                                                                                                                                                                                                                                                                                                                                                                                                                                                                                                                                                                                                                                                                                                                                                                                                                                                                                                                                                                                                                                                                                                                                                                                                                                                                                                                                                                                                                                                                                                                                                                                                                                                                  | Upgrading of various sections of the airport's organic treatment plant                                                                                |
| 14 unter 15 state                                                                                                                                                                                                                                                                                                                                                                                                                                                                                                                                                                                                                                                                                                                                                                                                                                                                                                                                                                                                                                                                                                                                                                                                                                                                                                                                                                                                                                                                                                                                                                                                                                                                                                                                                                                                                                                                                                                                                                                                                                                                                                                                                                                                                                                                                                                                                                                                                                                                | Remediation and renovation of some rainwater drainage channels                                                                                        |
| 14 interior 15 inter                                                                                                                                                                                                                                                                                                                                                                                                                                                                                                                                                                                                                                                                                                                                                                                                                                                                                                                                                                                                                                                                                                                                                                                                                                                                                                                                                                                                                                                                                                                                                                                                                                                                                                                                                                                                                                                                                                                                                                                                                                                                                                                                                                                                                                                                                                                                                                                                                                                             | Construction of new mechanical filtration systems for the organic treatment plant effluent                                                            |
| 6 Definition                                                                                                                                                                                                                                                                                                                                                                                                                                                                                                                                                                                                                                                                                                                                                                                                                                                                                                                                                                                                                                                                                                                                                                                                                                                                                                                                                                                                                                                                                                                                                                                                                                                                                                                                                                                                                                                                                                                                                                                                                                                                                                                                                                                                                                                                                                                                                                                                                                                                     | Enhancement of the water consumption monitoring system                                                                                                |
| 7 menetation<br>11 menetation<br>11 menetation<br>menetation<br>menetation<br>menetation<br>menetation<br>menetation<br>menetation<br>menetation<br>menetation<br>menetation<br>menetation<br>menetation<br>menetation<br>menetation<br>menetation<br>menetation<br>menetation<br>menetation<br>menetation<br>menetation<br>menetation<br>menetation<br>menetation<br>menetation<br>menetation<br>menetation<br>menetation<br>menetation<br>menetation<br>menetation<br>menetation<br>menetation<br>menetation<br>menetation<br>menetation<br>menetation<br>menetation<br>menetation<br>menetation<br>menetation<br>menetation<br>menetation<br>menetation<br>menetation<br>menetation<br>menetation<br>menetation<br>menetation<br>menetation<br>menetation<br>menetation<br>menetation<br>menetation<br>menetation<br>menetation<br>menetation<br>menetation<br>menetation<br>menetation<br>menetation<br>menetation<br>menetation<br>menetation<br>menetation<br>menetation<br>menetation<br>menetation<br>menetation<br>menetation<br>menetation<br>menetation<br>menetation<br>menetation<br>menetation<br>menetation<br>menetation<br>menetation<br>menetation<br>menetation<br>menetation<br>menetation<br>menetation<br>menetation<br>menetation<br>menetation<br>menetation<br>menetation<br>menetation<br>menetation<br>menetation<br>menetation<br>menetation<br>menetation<br>menetation<br>menetation<br>menetation<br>menetation<br>menetation<br>menetation<br>menetation<br>menetation<br>menetation<br>menetation<br>menetation<br>menetation<br>menetation<br>menetation<br>menetation<br>menetation<br>menetation<br>menetation<br>menetation<br>menetation<br>menetation<br>menetation<br>menetation<br>menetation<br>menetation<br>menetation<br>menetation<br>menetation<br>menetation<br>menetation<br>menetation<br>menetation<br>menetation<br>menetation<br>menetation<br>menetation<br>menetation<br>menetation<br>menetation<br>menetation<br>menetation<br>menetation<br>menetation<br>menetation<br>menetation<br>menetation<br>menetation<br>menetation<br>menetation<br>menetation<br>menetation<br>menetation<br>menetation<br>menetation<br>menetation<br>menetation<br>menetation<br>menetation<br>menetation<br>menetation<br>menetation<br>menetation<br>menetation<br>menetation<br>menetation<br>menetation<br>menetation<br>menetation<br>menetation<br>menetation<br>menetation<br>menetation<br>menetation<br>menetation<br>menetation | Installation of new electrical and thermal energy meters and upgrading and modernization of electrical substations                                    |
| TI protection and a constraint of the constraint                                                                                                                                                                                                                                                                                                                                                   | Continuation of checks on the environmental behaviour of third parties that operate on airport grounds                                                |