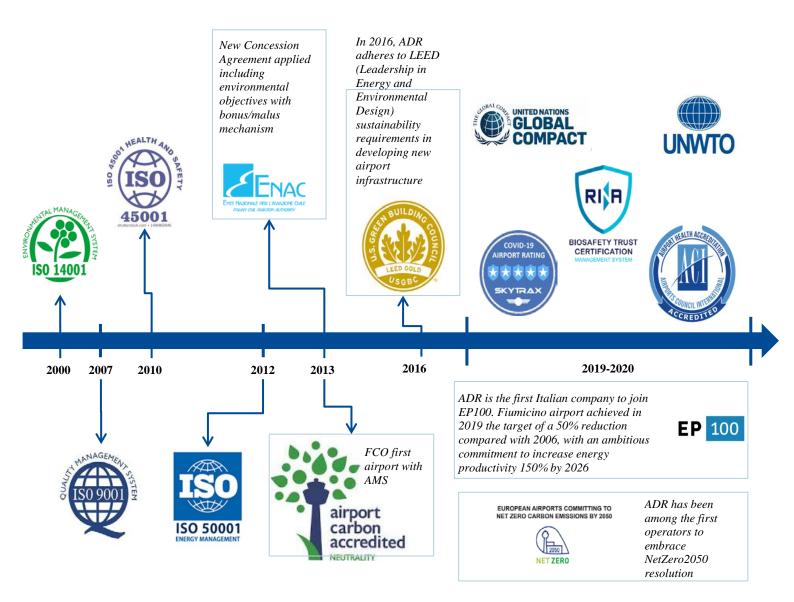

#### **DESCRIPTION OF THE ISSUER**

The information set out below supplements the section of the Base Prospectus headed "*Description of the Issuer*" on pages 31 to 74 of the Base Prospectus.

• The paragraph headed "*Environmental governance*" in the sub-section headed "*Environment*" on pages 56 to 60 of the Base Prospectus is integrated by adding the following paragraph:

"In particular, ADR's environmental Agenda focuses on the following SDGs:

Furthermore, ADR defined a new roadmap towards 2030 SDGs envisaged objectives, which can be summarised as follows:

- (i) waste reduction of 10% by 2030, in accordance with SDGs 11 (*Sustainable cities and communities*) and 12 (*Responsible production and consumption*); and
- (ii) zero emissions airport by 2030, in accordance with SDGs 7 (*Affordable and clean energy*) and 13 (*Climate action*) and 9 (*Industry, innovation and infrastructure*).

After the paragraph headed "Main features" in the sub-section headed "Environment" on pages 56 to 60 • of the Base Prospectus the following paragraphs are added:

## "2019 Environmental Sustainability Plan

ADR's 2019 Environmental Sustainability Plan set out the following projects and initiatives which reflect the United Nations SDGs.

Environment and sustainability