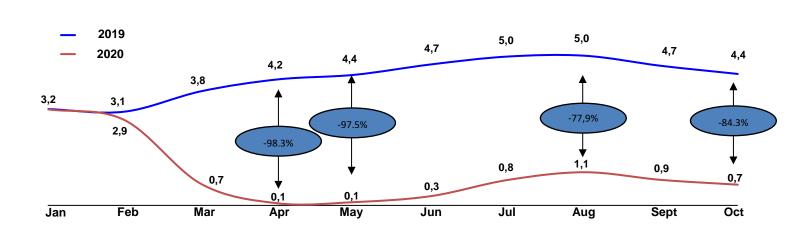

On 29 October 2020, the Italian Court of Auditors registered the deed of incorporation of ITA (in this respect see also section "*Description of the Issuer – Update on Alitalia*" of the Base Prospectus). ITA was registered in the Companies' Register of Rome on 16 November 2020 under number 15907661001.

# Certain ADR data for the nine-month period ended 30 September 2020

The global spread of the Covid-19 continued to determine a significant drop in passenger traffic volumes in the third quarter of 2020. Despite the general reduction of the restrictions on national and international mobility adopted by almost all European countries, the persistence of the health emergency and the

continuing uncertainties regarding the evolution of the pandemic negatively impacted on air traffic volumes.



2019 vs 2020 monthly traffic (Rome Airport System, m pax)

On the basis of internal management accounts of the Issuer for the nine-month period ended 30 September 2020, on a consolidated basis:

- (i) revenues from airport management amounted to Euro 219 million, a decrease of Euro 498 million (-69%) compared to the same period of the previous year. Revenues from aeronautical services, amounting to Euro 145 million, decreased overall by Euro 372 million (-72%) due to lower traffic volumes. Revenues from non-aeronautical services amounted to Euro 74 million, a decrease of Euro 126 million (-63%) compared to the first nine months of the previous year, due to the above-mentioned traffic decrease and the closure of the terminals; and
- (ii) EBITDA amounted to Euro 43 million, down by Euro 41