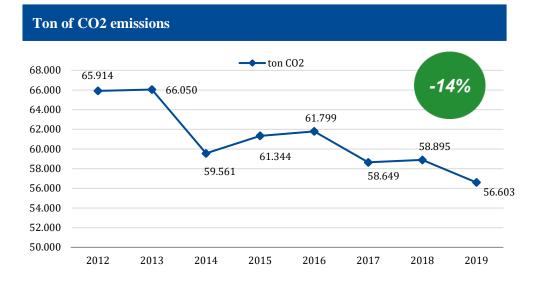

## "2019 Environmental Sustainability Plan

ADR's 2019 Environmental Sustainability Plan set out the following projects and initiatives which reflect the United Nations SDGs.

Environment and sustainability

#### Initiatives

| 6 CALLAN MATTER                                                                                                                                                                                                                                                                                                                                                                                                                                                                                                                                                                                                                                                                                                                                                                                                                                                                                                                                                                                                                                                                                                                                                                                                                                                                                                                                                                                                                                                                                                                                                                                                                                                                                                                                                                                                                                                                                                                                                                                                                                                                                                                                                                                                                                                                                                                                                                                                                                                                  | Composting plant for organic waste produced in the airport terminals                                                                                  |
|----------------------------------------------------------------------------------------------------------------------------------------------------------------------------------------------------------------------------------------------------------------------------------------------------------------------------------------------------------------------------------------------------------------------------------------------------------------------------------------------------------------------------------------------------------------------------------------------------------------------------------------------------------------------------------------------------------------------------------------------------------------------------------------------------------------------------------------------------------------------------------------------------------------------------------------------------------------------------------------------------------------------------------------------------------------------------------------------------------------------------------------------------------------------------------------------------------------------------------------------------------------------------------------------------------------------------------------------------------------------------------------------------------------------------------------------------------------------------------------------------------------------------------------------------------------------------------------------------------------------------------------------------------------------------------------------------------------------------------------------------------------------------------------------------------------------------------------------------------------------------------------------------------------------------------------------------------------------------------------------------------------------------------------------------------------------------------------------------------------------------------------------------------------------------------------------------------------------------------------------------------------------------------------------------------------------------------------------------------------------------------------------------------------------------------------------------------------------------------|-------------------------------------------------------------------------------------------------------------------------------------------------------|
| 6 DAMAGENERS                                                                                                                                                                                                                                                                                                                                                                                                                                                                                                                                                                                                                                                                                                                                                                                                                                                                                                                                                                                                                                                                                                                                                                                                                                                                                                                                                                                                                                                                                                                                                                                                                                                                                                                                                                                                                                                                                                                                                                                                                                                                                                                                                                                                                                                                                                                                                                                                                                                                     | Installation of plastic bottle compactors in the preparation areas of the terminals                                                                   |
| 6 Defendance 12 microsoft<br>W                                                                                                                                                                                                                                                                                                                                                                                                                                                                                                                                                                                                                                                                                                                                                                                                                                                                                                                                                                                                                                                                                                                                                                                                                                                                                                                                                                                                                                                                                                                                                                                                                                                                                                                                                                                                                                                                                                                                                                                                                                                                                                                                                                                                                                                                                                                                                                                                                                                   | Gradual elimination of the non-separated waste for Food & Beverage sub-concessionaires                                                                |
| 6 California                                                                                                                                                                                                                                                                                                                                                                                                                                                                                                                                                                                                                                                                                                                                                                                                                                                                                                                                                                                                                                                                                                                                                                                                                                                                                                                                                                                                                                                                                                                                                                                                                                                                                                                                                                                                                                                                                                                                                                                                                                                                                                                                                                                                                                                                                                                                                                                                                                                                     | Monitoring, mapping and introduction of compostable disposable material at Food & Beverage sub-concessionaires                                        |
| 6 Substantians                                                                                                                                                                                                                                                                                                                                                                                                                                                                                                                                                                                                                                                                                                                                                                                                                                                                                                                                                                                                                                                                                                                                                                                                                                                                                                                                                                                                                                                                                                                                                                                                                                                                                                                                                                                                                                                                                                                                                                                                                                                                                                                                                                                                                                                                                                                                                                                                                                                                   | Start of separate waste collection in the multi-level car parks serving the terminals                                                                 |
| 6 CALLANCER 12 RECEIPTION                                                                                                                                                                                                                                                                                                                                                                                                                                                                                                                                                                                                                                                                                                                                                                                                                                                                                                                                                                                                                                                                                                                                                                                                                                                                                                                                                                                                                                                                                                                                                                                                                                                                                                                                                                                                                                                                                                                                                                                                                                                                                                                                                                                                                                                                                                                                                                                                                                                        | Regular meetings to review data on separate waste collection and to raise the awareness of the sub-concessionaires operating in the airport terminals |
| 13 Gamera<br>Konon                                                                                                                                                                                                                                                                                                                                                                                                                                                                                                                                                                                                                                                                                                                                                                                                                                                                                                                                                                                                                                                                                                                                                                                                                                                                                                                                                                                                                                                                                                                                                                                                                                                                                                                                                                                                                                                                                                                                                                                                                                                                                                                                                                                                                                                                                                                                                                                                                                                               | Maintenance of ACA (Airport Carbon Accreditation) certification                                                                                       |
| 6 Calebarran                                                                                                                                                                                                                                                                                                                                                                                                                                                                                                                                                                                                                                                                                                                                                                                                                                                                                                                                                                                                                                                                                                                                                                                                                                                                                                                                                                                                                                                                                                                                                                                                                                                                                                                                                                                                                                                                                                                                                                                                                                                                                                                                                                                                                                                                                                                                                                                                                                                                     | Refurbishing of drinking water signage in the terminals                                                                                               |
|                                                                                                                                                                                                                                                                                                                                                                                                                                                                                                                                                                                                                                                                                                                                                                                                                                                                                                                                                                                                                                                                                                                                                                                                                                                                                                                                                                                                                                                                                                                                                                                                                                                                                                                                                                                                                                                                                                                                                                                                                                                                                                                                                                                                                                                                                                                                                                                                                                                                                  | Upgrading of various sections of the airport's organic treatment plant                                                                                |
| 14 unter 15 state                                                                                                                                                                                                                                                                                                                                                                                                                                                                                                                                                                                                                                                                                                                                                                                                                                                                                                                                                                                                                                                                                                                                                                                                                                                                                                                                                                                                                                                                                                                                                                                                                                                                                                                                                                                                                                                                                                                                                                                                                                                                                                                                                                                                                                                                                                                                                                                                                                                                | Remediation and renovation of some rainwater drainage channels                                                                                        |
| 14 interior 15 inter                                                                                                                                                                                                                                                                                                                                                                                                                                                                                                                                                                                                                                                                                                                                                                                                                                                                                                                                                                                                                                                                                                                                                                                                                                                                                                                                                                                                                                                                                                                                                                                                                                                                                                                                                                                                                                                                                                                                                                                                                                                                                                                                                                                                                                                                                                                                                                                                                                                             | Construction of new mechanical filtration systems for the organic treatment plant effluent                                                            |
| 6 Definition                                                                                                                                                                                                                                                                                                                                                                                                                                                                                                                                                                                                                                                                                                                                                                                                                                                                                                                                                                                                                                                                                                                                                                                                                                                                                                                                                                                                                                                                                                                                                                                                                                                                                                                                                                                                                                                                                                                                                                                                                                                                                                                                                                                                                                                                                                                                                                                                                                                                     | Enhancement of the water consumption monitoring system                                                                                                |
| 7 menetation<br>11 menetation<br>11 menetation<br>menetation<br>menetation<br>menetation<br>menetation<br>menetation<br>menetation<br>menetation<br>menetation<br>menetation<br>menetation<br>menetation<br>menetation<br>menetation<br>menetation<br>menetation<br>menetation<br>menetation<br>menetation<br>menetation<br>menetation<br>menetation<br>menetation<br>menetation<br>menetation<br>menetation<br>menetation<br>menetation<br>menetation<br>menetation<br>menetation<br>menetation<br>menetation<br>menetation<br>menetation<br>menetation<br>menetation<br>menetation<br>menetation<br>menetation<br>menetation<br>menetation<br>menetation<br>menetation<br>menetation<br>menetation<br>menetation<br>menetation<br>menetation<br>menetation<br>menetation<br>menetation<br>menetation<br>menetation<br>menetation<br>menetation<br>menetation<br>menetation<br>menetation<br>menetation<br>menetation<br>menetation<br>menetation<br>menetation<br>menetation<br>menetation<br>menetation<br>menetation<br>menetation<br>menetation<br>menetation<br>menetation<br>menetation<br>menetation<br>menetation<br>menetation<br>menetation<br>menetation<br>menetation<br>menetation<br>menetation<br>menetation<br>menetation<br>menetation<br>menetation<br>menetation<br>menetation<br>menetation<br>menetation<br>menetation<br>menetation<br>menetation<br>menetation<br>menetation<br>menetation<br>menetation<br>menetation<br>menetation<br>menetation<br>menetation<br>menetation<br>menetation<br>menetation<br>menetation<br>menetation<br>menetation<br>menetation<br>menetation<br>menetation<br>menetation<br>menetation<br>menetation<br>menetation<br>menetation<br>menetation<br>menetation<br>menetation<br>menetation<br>menetation<br>menetation<br>menetation<br>menetation<br>menetation<br>menetation<br>menetation<br>menetation<br>menetation<br>menetation<br>menetation<br>menetation<br>menetation<br>menetation<br>menetation<br>menetation<br>menetation<br>menetation<br>menetation<br>menetation<br>menetation<br>menetation<br>menetation<br>menetation<br>menetation<br>menetation<br>menetation<br>menetation<br>menetation<br>menetation<br>menetation<br>menetation<br>menetation<br>menetation<br>menetation<br>menetation<br>menetation<br>menetation<br>menetation<br>menetation<br>menetation<br>menetation<br>menetation<br>menetation<br>menetation<br>menetation<br>menetation<br>menetation<br>menetation<br>menetation | Installation of new electrical and thermal energy meters and upgrading and modernization of electrical substations                                    |
| TI protection and a constraint of the constraint                                                                                                                                                                                                                                                                                                                                                   | Continuation of checks on the environmental behaviour of third parties that operate on airport grounds                                                |