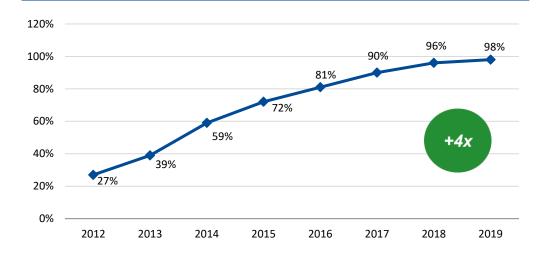

## "2019 Environmental Sustainability Plan

ADR's 2019 Environmental Sustainability Plan set out the following projects and initiatives which reflect the United Nations SDGs.

Environment and sustainability

#### Initiatives

| 6 CALLAN MATTER                                                                                                                                                                                                                                                                                                                                                                                                                                                                                                                                                                                                                                                                                                                                                                                                                                                                                                                                                                                                                                                                                                                                                                                                                                                                                                                                                                                                                                                                                                                                                                                                                                                                                                                                                                                                                                                                                                                                                                                                                                                                                                                                                                                                                                                                                                                                                                                                                                                                  | Composting plant for organic waste produced in the airport terminals                                                                                  |
|----------------------------------------------------------------------------------------------------------------------------------------------------------------------------------------------------------------------------------------------------------------------------------------------------------------------------------------------------------------------------------------------------------------------------------------------------------------------------------------------------------------------------------------------------------------------------------------------------------------------------------------------------------------------------------------------------------------------------------------------------------------------------------------------------------------------------------------------------------------------------------------------------------------------------------------------------------------------------------------------------------------------------------------------------------------------------------------------------------------------------------------------------------------------------------------------------------------------------------------------------------------------------------------------------------------------------------------------------------------------------------------------------------------------------------------------------------------------------------------------------------------------------------------------------------------------------------------------------------------------------------------------------------------------------------------------------------------------------------------------------------------------------------------------------------------------------------------------------------------------------------------------------------------------------------------------------------------------------------------------------------------------------------------------------------------------------------------------------------------------------------------------------------------------------------------------------------------------------------------------------------------------------------------------------------------------------------------------------------------------------------------------------------------------------------------------------------------------------------|-------------------------------------------------------------------------------------------------------------------------------------------------------|
| 6 DAMAGENERS                                                                                                                                                                                                                                                                                                                                                                                                                                                                                                                                                                                                                                                                                                                                                                                                                                                                                                                                                                                                                                                                                                                                                                                                                                                                                                                                                                                                                                                                                                                                                                                                                                                                                                                                                                                                                                                                                                                                                                                                                                                                                                                                                                                                                                                                                                                                                                                                                                                                     | Installation of plastic bottle compactors in the preparation areas of the terminals                                                                   |
| 6 Defendance 12 microsoft<br>W                                                                                                                                                                                                                                                                                                                                                                                                                                                                                                                                                                                                                                                                                                                                                                                                                                                                                                                                                                                                                                                                                                                                                                                                                                                                                                                                                                                                                                                                                                                                                                                                                                                                                                                                                                                                                                                                                                                                                                                                                                                                                                                                                                                                                                                                                                                                                                                                                                                   | Gradual elimination of the non-separated waste for Food & Beverage sub-concessionaires                                                                |
| 6 California                                                                                                                                                                                                                                                                                                                                                                                                                                                                                                                                                                                                                                                                                                                                                                                                                                                                                                                                                                                                                                                                                                                                                                                                                                                                                                                                                                                                                                                                                                                                                                                                                                                                                                                                                                                                                                                                                                                                                                                                                                                                                                                                                                                                                                                                                                                                                                                                                                                                     | Monitoring, mapping and introduction of compostable disposable material at Food & Beverage sub-concessionaires                                        |
| 6 Substantians                                                                                                                                                                                                                                                                                                                                                                                                                                                                                                                                                                                                                                                                                                                                                                                                                                                                                                                                                                                                                                                                                                                                                                                                                                                                                                                                                                                                                                                                                                                                                                                                                                                                                                                                                                                                                                                                                                                                                                                                                                                                                                                                                                                                                                                                                                                                                                                                                                                                   | Start of separate waste collection in the multi-level car parks serving the terminals                                                                 |
| 6 CALLANCER 12 RECEIPTION                                                                                                                                                                                                                                                                                                                                                                                                                                                                                                                                                                                                                                                                                                                                                                                                                                                                                                                                                                                                                                                                                                                                                                                                                                                                                                                                                                                                                                                                                                                                                                                                                                                                                                                                                                                                                                                                                                                                                                                                                                                                                                                                                                                                                                                                                                                                                                                                                                                        | Regular meetings to review data on separate waste collection and to raise the awareness of the sub-concessionaires operating in the airport terminals |
| 13 Gamera<br>Konon                                                                                                                                                                                                                                                                                                                                                                                                                                                                                                                                                                                                                                                                                                                                                                                                                                                                                                                                                                                                                                                                                                                                                                                                                                                                                                                                                                                                                                                                                                                                                                                                                                                                                                                                                                                                                                                                                                                                                                                                                                                                                                                                                                                                                                                                                                                                                                                                                                                               | Maintenance of ACA (Airport Carbon Accreditation) certification                                                                                       |
| 6 Calebarran                                                                                                                                                                                                                                                                                                                                                                                                                                                                                                                                                                                                                                                                                                                                                                                                                                                                                                                                                                                                                                                                                                                                                                                                                                                                                                                                                                                                                                                                                                                                                                                                                                                                                                                                                                                                                                                                                                                                                                                                                                                                                                                                                                                                                                                                                                                                                                                                                                                                     | Refurbishing of drinking water signage in the terminals                                                                                               |
|                                                                                                                                                                                                                                                                                                                                                                                                                                                                                                                                                                                                                                                                                                                                                                                                                                                                                                                                                                                                                                                                                                                                                                                                                                                                                                                                                                                                                                                                                                                                                                                                                                                                                                                                                                                                                                                                                                                                                                                                                                                                                                                                                                                                                                                                                                                                                                                                                                                                                  | Upgrading of various sections of the airport's organic treatment plant                                                                                |
| 14 unter 15 state                                                                                                                                                                                                                                                                                                                                                                                                                                                                                                                                                                                                                                                                                                                                                                                                                                                                                                                                                                                                                                                                                                                                                                                                                                                                                                                                                                                                                                                                                                                                                                                                                                                                                                                                                                                                                                                                                                                                                                                                                                                                                                                                                                                                                                                                                                                                                                                                                                                                | Remediation and renovation of some rainwater drainage channels                                                                                        |
| 14 interior 15 inter                                                                                                                                                                                                                                                                                                                                                                                                                                                                                                                                                                                                                                                                                                                                                                                                                                                                                                                                                                                                                                                                                                                                                                                                                                                                                                                                                                                                                                                                                                                                                                                                                                                                                                                                                                                                                                                                                                                                                                                                                                                                                                                                                                                                                                                                                                                                                                                                                                                             | Construction of new mechanical filtration systems for the organic treatment plant effluent                                                            |
| 6 Definition                                                                                                                                                                                                                                                                                                                                                                                                                                                                                                                                                                                                                                                                                                                                                                                                                                                                                                                                                                                                                                                                                                                                                                                                                                                                                                                                                                                                                                                                                                                                                                                                                                                                                                                                                                                                                                                                                                                                                                                                                                                                                                                                                                                                                                                                                                                                                                                                                                                                     | Enhancement of the water consumption monitoring system                                                                                                |
| 7 menetation<br>11 menetation<br>11 menetation<br>menetation<br>menetation<br>menetation<br>menetation<br>menetation<br>menetation<br>menetation<br>menetation<br>menetation<br>menetation<br>menetation<br>menetation<br>menetation<br>menetation<br>menetation<br>menetation<br>menetation<br>menetation<br>menetation<br>menetation<br>menetation<br>menetation<br>menetation<br>menetation<br>menetation<br>menetation<br>menetation<br>menetation<br>menetation<br>menetation<br>menetation<br>menetation<br>menetation<br>menetation<br>menetation<br>menetation<br>menetation<br>menetation<br>menetation<br>menetation<br>menetation<br>menetation<br>menetation<br>menetation<br>menetation<br>menetation<br>menetation<br>menetation<br>menetation<br>menetation<br>menetation<br>menetation<br>menetation<br>menetation<br>menetation<br>menetation<br>menetation<br>menetation<br>menetation<br>menetation<br>menetation<br>menetation<br>menetation<br>menetation<br>menetation<br>menetation<br>menetation<br>menetation<br>menetation<br>menetation<br>menetation<br>menetation<br>menetation<br>menetation<br>menetation<br>menetation<br>menetation<br>menetation<br>menetation<br>menetation<br>menetation<br>menetation<br>menetation<br>menetation<br>menetation<br>menetation<br>menetation<br>menetation<br>menetation<br>menetation<br>menetation<br>menetation<br>menetation<br>menetation<br>menetation<br>menetation<br>menetation<br>menetation<br>menetation<br>menetation<br>menetation<br>menetation<br>menetation<br>menetation<br>menetation<br>menetation<br>menetation<br>menetation<br>menetation<br>menetation<br>menetation<br>menetation<br>menetation<br>menetation<br>menetation<br>menetation<br>menetation<br>menetation<br>menetation<br>menetation<br>menetation<br>menetation<br>menetation<br>menetation<br>menetation<br>menetation<br>menetation<br>menetation<br>menetation<br>menetation<br>menetation<br>menetation<br>menetation<br>menetation<br>menetation<br>menetation<br>menetation<br>menetation<br>menetation<br>menetation<br>menetation<br>menetation<br>menetation<br>menetation<br>menetation<br>menetation<br>menetation<br>menetation<br>menetation<br>menetation<br>menetation<br>menetation<br>menetation<br>menetation<br>menetation<br>menetation<br>menetation<br>menetation<br>menetation<br>menetation<br>menetation<br>menetation<br>menetation<br>menetation<br>menetation<br>menetation<br>menetation | Installation of new electrical and thermal energy meters and upgrading and modernization of electrical substations                                    |
| TI protection and a constraint of the constraint                                                                                                                                                                                                                                                                                                                                                   | Continuation of checks on the environmental behaviour of third parties that operate on airport grounds                                                |