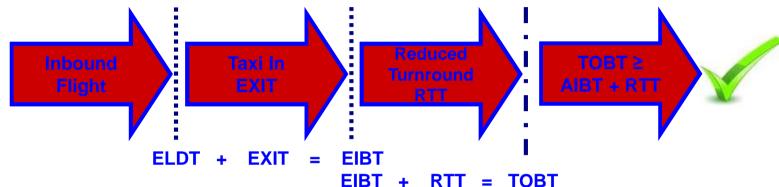

### Turn-round Management (TOBT manually input)

Aircraft Operator/Ground Handler can manually enter a Target Off-Block Time (TOBT) in case it does not accept the one proposed by the A-CDM platform (leaflet n° 4).

In case of discrepancies, the A-CDM platform, taking into account the Reduced Turnround Time stated by the airline, will not accept the TOBT!

cdm@adr.it A-CDM Project Manager