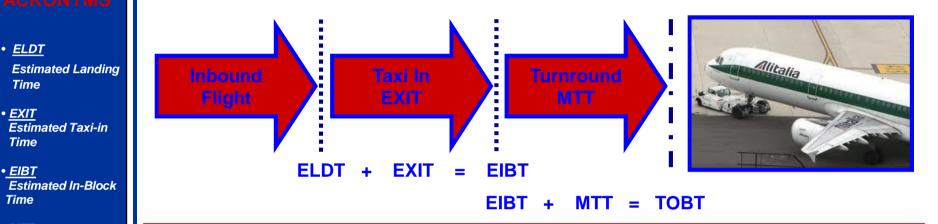

## **Turn-round Management (Automatic TOBT calculation)**

The Target Off-Block Time (TOBT) calculation is performed automatically by the A-CDM platform on the basis of the current informations related to the linked arrival flight and taking into account the Taxi Time and the Minimum Turn-round time stated by the carriers.

In any case the TOBT will be equal or more than the SOBT and shall be compliant with the EOBT of the ATC flightplan

cdm@adr.it A-CDM Project Manager

Time

• EXIT

Time

• EIBT

Time

• *MTT* 

• EOBT

Time

• TOBT

Time

Minumum Turn-

Estimated Off-Block

Target Off-Block

round Time